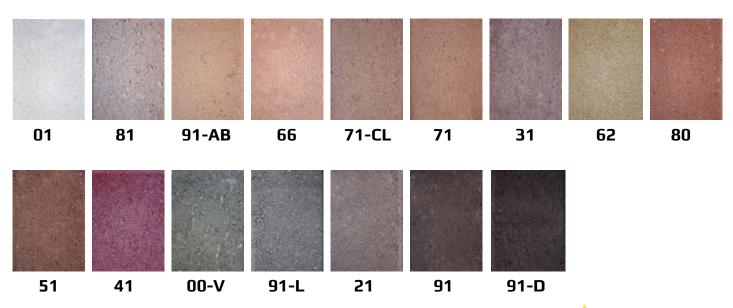

## **SQUARE**

Creates a modern and fresh look fit for all your landscaping ambitions

### **Benefits**

- \* Color can be modified and customized to fit any project's design
- \* Shape, joints and color guarenteed to withstand heavy use, any weather conditions and UV light
- \* Suitable for any setting: patios, sidewalks and parks



#### **Technical Information**

Pallet: 48 units

Pallet Coverage: 107.85 ft<sup>2</sup>

Units per ft<sup>2</sup>: 0.44 units/ft<sup>2</sup>

Unit Weight: 38.58 lbs/unit

Compressive Strength: 3,000 psi

Absorption: < 9%

**Application:** Pedestrian Use

#### **Available Colors**





# **SQUARE**





Alfa Planetarium, MX

# **SQUARE**





Alfa Planetarium, MX