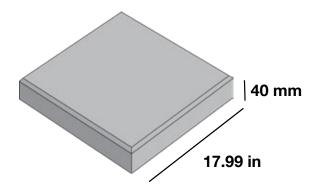

#### **Technical Information**

Pallet: 48 units

Pallet Coverage: 107.85 ft<sup>2</sup>

Units per ft<sup>2</sup>: 0.44 units/ft<sup>2</sup>

Unit Weight: 38.58 lbs/unit

Compressive Strength: 3,000 psi

Absorption: < 9%