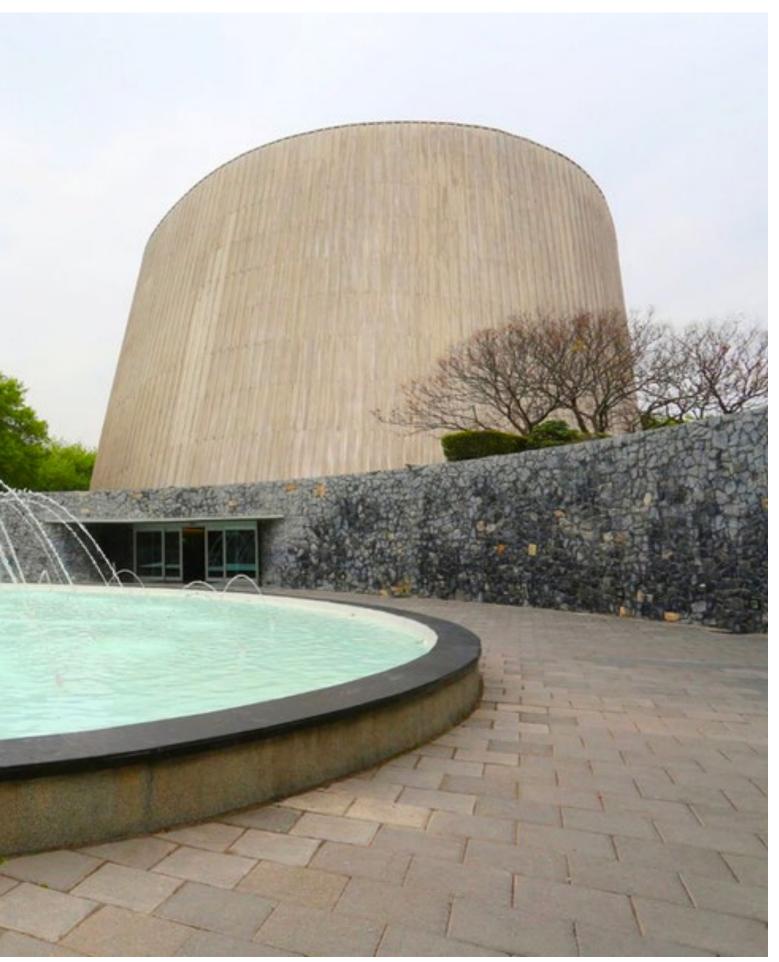

## **SQUARE**

Creates a modern and fresh look fit for all your landscaping ambitions

### **Benefits**

- \* Color can be modified and customized to fit any project's design
- \* Shape, joints and color guarenteed to withstand heavy use, any weather conditions and UV light
- \* Suitable for any setting: patios, sidewalks and parks



#### **Technical Information**

Pallet: 48 units

Pallet Coverage: 107.85 ft<sup>2</sup>

Units per ft<sup>2</sup>: 0.44 units/ft<sup>2</sup>

Unit Weight: 38.58 lbs/unit

Compressive Strength: 3,000 psi

Absorption: < 9%

**Application:** Pedestrian Use

#### **Available Colors**





# **SQUARE**





Alfa Planetarium, MX

# **SQUARE**





Alfa Planetarium, MX