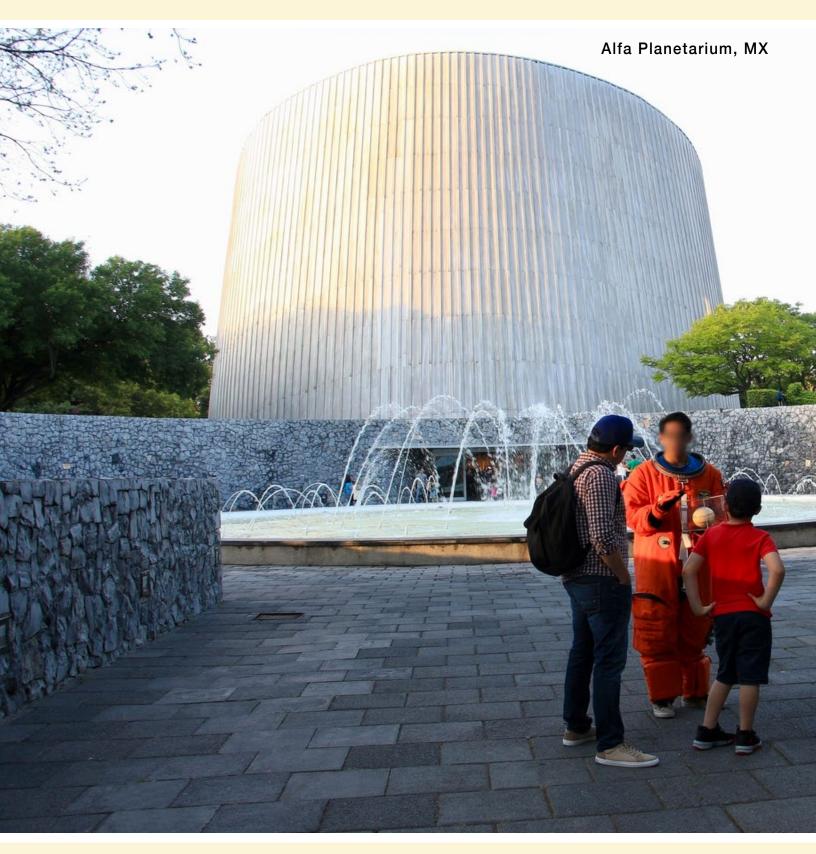

## **SQUARE**

Creates a modern and fresh look fit for all your landscaping ambitions

### **Benefits**

- \* Color can be modified and customized to fit any project's design
- \* Shape, joints and color guarenteed to withstand heavy use, any weather conditions and UV light
- \* Suitable for any setting: patios, sidewalks and parks



#### **Technical Information**

Pallet: 48 units

Pallet Coverage: 107.85 ft<sup>2</sup>

Units per ft<sup>2</sup>: 0.44 units/ft<sup>2</sup>

Unit Weight: 38.58 lbs/unit

Compressive Strength: 3,000 psi

Absorption: < 9%

**Application:** Pedestrian Use

#### **Available Colors**





# **SQUARE**





Alfa Planetarium, MX

# **SQUARE**





Alfa Planetarium, MX