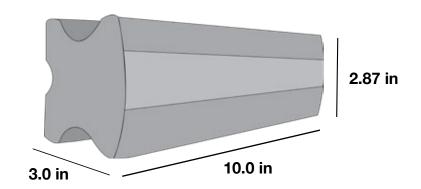

### **Technical Information** (ASTM C55-16)

Pallet: 408 units

Pallet Coverage: 99.21 ft<sup>2</sup> Units per Ft<sup>2</sup>: 4.1 units/ft<sup>2</sup>

Unit Weight: 7.606 lbs/unit PSI Value per Unit: 2,000 PSI Absorption per Unit: < 15%