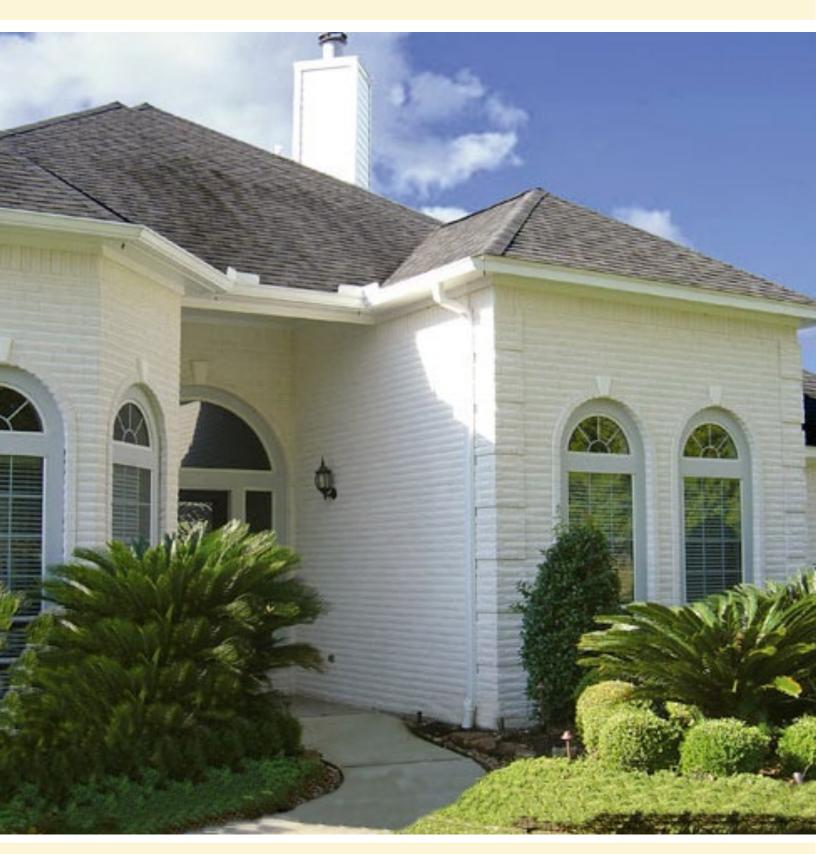

# **SPLIT FACE BRICK**

## **SPLIT FACE**

A slightly beveled combination of a smooth and rough face, sure to stand out from all the rest.