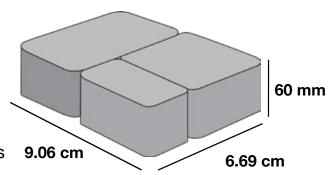

### **Technical Information**

Pallet: 672 units Compressive Strength: 3,000 psi

Pallet Coverage: 101.61 ft<sup>2</sup> Absorption: < 9%

Units per ft<sup>2</sup>: 6.61 units/ft<sup>2</sup> Application: Pedestrian and Medium to

Avg. Unit Weight: 3.85 lbs/unit Heavy Vehicular Traffic Use