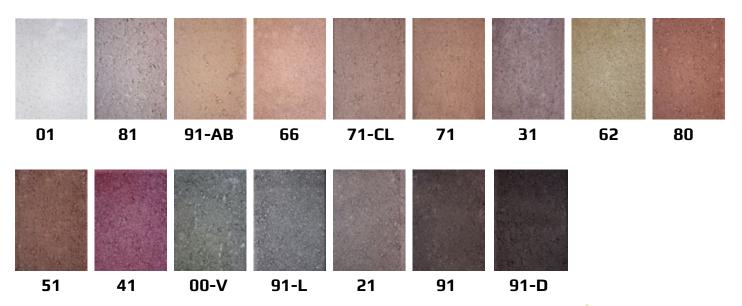

# CLASSIC I Brochure





## **CLASSIC I**

Bring a timeless design to any of your outdoor areas

### **Benefits**

- \* Color can be modified and customized to fit any project's design
- \* Shape, joints and color guarenteed to withstand heavy use, any weather conditions and UV light
- \* Suitable for any setting: patios, driveways & sidewalks



### **Technical Information**

Pallet: 672 units Compressive Strength: 3,000 psi

Pallet Coverage: 101.61 ft<sup>2</sup> Absorption: < 9%

Units per ft<sup>2</sup>: 6.61 units/ft<sup>2</sup> Application: Pedestrian and Medium to

Avg. Unit Weight: 3.85 lbs/unit Heavy Vehicular Traffic Use

#### **Available Colors**





# **CLASSIC I**